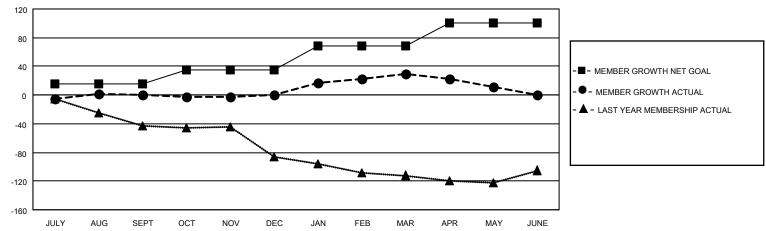

## GOALS AND ACTUAL MEMBERS CUMULATIVE

| DROPPED CLUBS: 0 |     | 42 CLUBS OF 72 ADDED 1 OR | GENDER DISTRIBUTION                                                |                                |  |
|------------------|-----|---------------------------|--------------------------------------------------------------------|--------------------------------|--|
|                  |     | MORE NEW MEMBERS          | MALE<br>FEMALE                                                     | 1,276 (64.94%)<br>689 (35.06%) |  |
| DROPPED MEMBERS  |     |                           | NON BINARY<br>PREFER NOT TO ANSWEI                                 | 0 (0.00%)<br>2 0 (0.00%)       |  |
| DECEASED         | 23  |                           | THE ENTITY TO ANOWER                                               | 0 (0.0070)                     |  |
| CLUB CANCELLED   | 0   | CLICK HERE FOR CUMULATIVE | TOTAL FAMILY UNIT MEMBERS 464  FAMILY MEMBERS PAYING HALF DUES 240 |                                |  |
| OTHER            | 99  | MEMBERSHIP DATA           |                                                                    |                                |  |
| TOTAL            | 122 |                           |                                                                    |                                |  |

## MONTHLY MEMBERSHIP PROGRESS REPORT

LOCATION MAINE District 41 Results as of: 5/31/2022

| Clubs                 |               |           |               | Members               |                        |                         |                                                    |
|-----------------------|---------------|-----------|---------------|-----------------------|------------------------|-------------------------|----------------------------------------------------|
| RESULTS FOR 2021-2022 |               |           |               | RESULTS FOR 2021-2022 |                        |                         |                                                    |
| QUARTER               | NEW CLUB GOAL | NEW CLUBS | DROPPED CLUBS | QUARTER MEME          | BER GROWTH NET<br>GOAL | MEMBER GROWTH<br>ACTUAL | DROPPED<br>MEMBERS ACTUAL<br>(including transfers) |
| JULY/AUG/SEPT         | 0             | 0         | 0             | JULY/AUG/SEPT         | 15                     | 27                      | 25                                                 |
| OCT/NOV/DEC           | 0             | 0         | 0             | OCT/NOV/DEC           | 20                     | 56                      | 49                                                 |
| JAN/FEB/MAR           | 0             | 0         | 0             | JAN/FEB/MAR           | 34                     | 50                      | 17                                                 |
| APR/MAY/JUNE          | 0             | 0         | 0             | APR/MAY/JUNE          | 31                     | 14                      | 31                                                 |